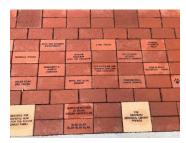

## **BOOK A BRICK!**

## 4" x 8" Brick

Please make checks for \$100 per brick & \$10 per symbol payable to "Brainerd Memorial Library" and Mail to:

Book a Brick, Brainerd Memorial Library, 920 Saybrook Rd., Haddam, CT 06438

## PRINT CLEARLY IN ALL CAPITAL LETTERS

One block for each character - spaces, commas and other punctuation are considered characters. Leave a space after commas.

TEXT WILL BE IN CAPITAL LETTERS AND CENTERED ON THE BRICK.