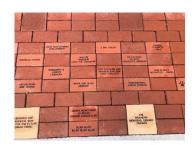

## **BOOK A BRICK!**

## 8" x 8" Brick

Please make checks for \$250 per brick & \$10 per symbol payable to "Brainerd Memorial Library" and Mail to:

Book a Brick, Brainerd Memorial Library, 920 Saybrook Rd., Haddam, CT 06438

## PRINT CLEARLY IN ALL CAPITAL LETTERS

One block for each character - spaces, commas and other punctuation are considered characters. Leave a space after commas.

TEXT WILL BE IN CAPITAL LETTERS AND CENTERED ON THE BRICK.